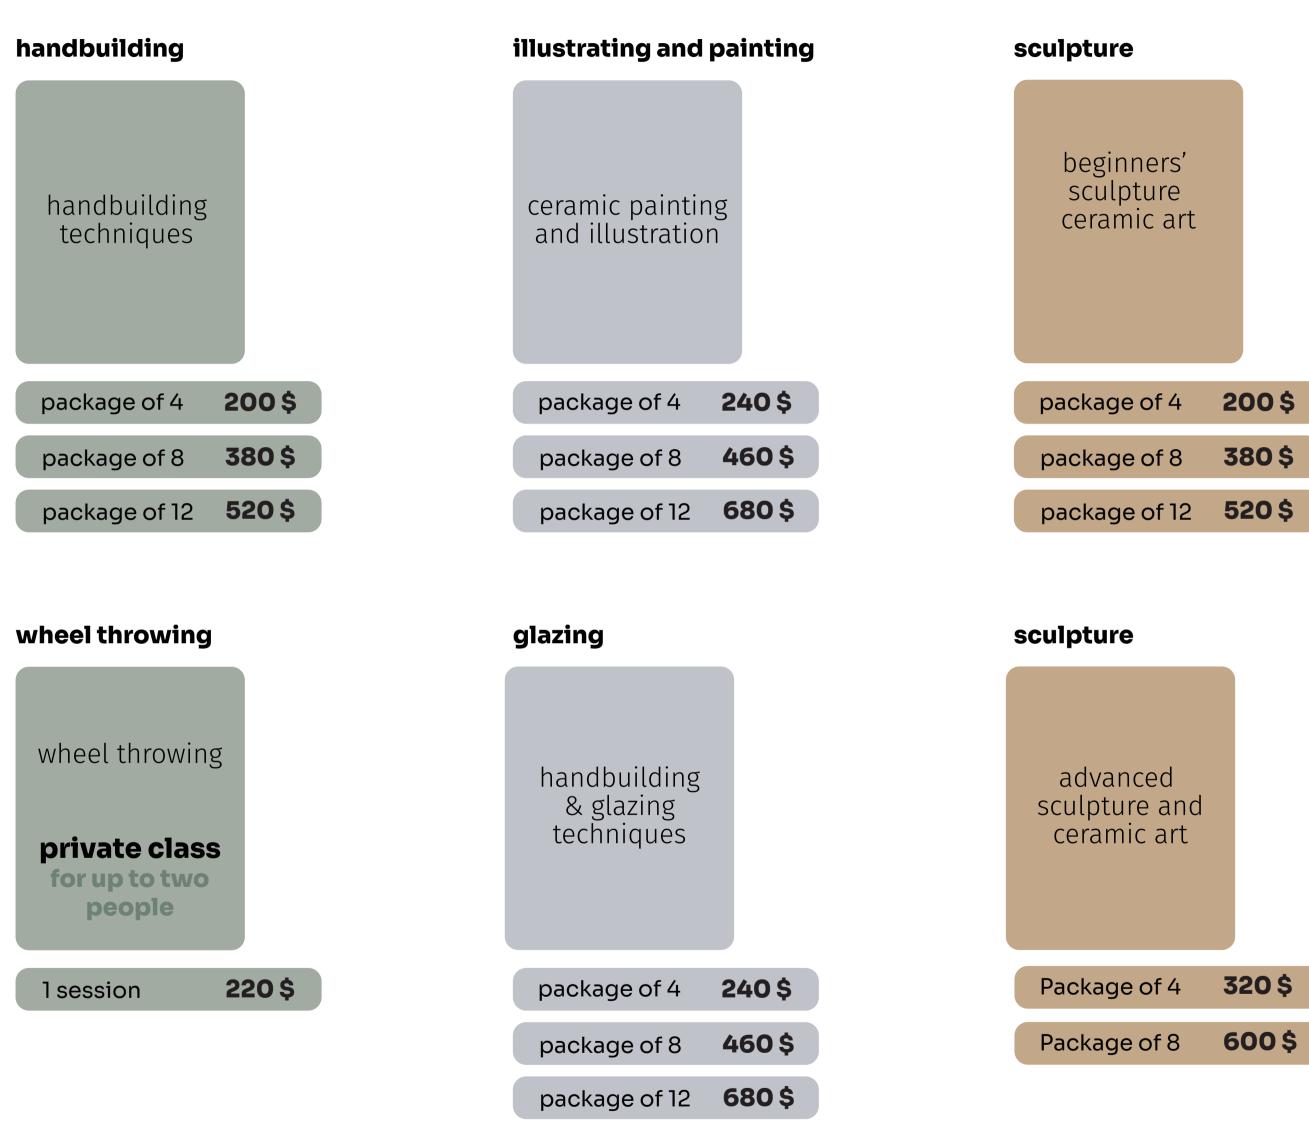

## available packages

| beginners'<br>sculpture<br>ceramic art |       |
|----------------------------------------|-------|
| ackage of 4                            | 200\$ |
| ackage of 8                            | 380\$ |
| ackage of 12                           | 520\$ |