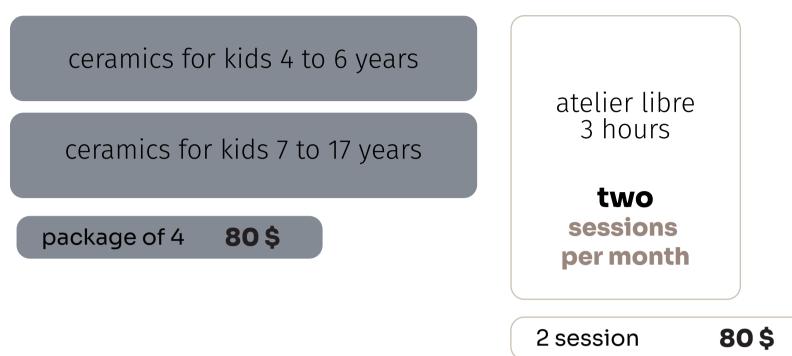

### kids classes

#### once per month

master classes

price TBD guest instructor

> team building workshops

500\$ up to 10 people