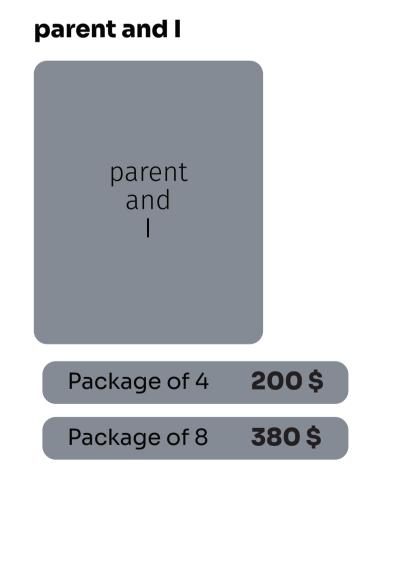

atelier libre                       | atelier libre                                | cleaning                                  |
| 8:00<br>9:00 | Zouheir Dabbagh                               | Patricia Assaly                           | Magali Chemaly                            |                                     |                                              | fabrica design                            |
| 5.00         | cleaning                                      | cleaning                                  | cleaning                                  | cleaning                            | cleaning                                     | platform                                  |

# handbuilding handbuilding package of 4 220\$ package of 8 420\$

package of 12 **580** \$





















handbuilding members schedule | members room

|              | mon       | tues      | wed       | thurs     | fri       | sat                      |
|--------------|-----------|-----------|-----------|-----------|-----------|--------------------------|
| 8:00<br>9:00 |           | cleaning  | cleaning  | cleaning  | cleaning  | cleaning                 |
|              | session 1                |
| 12:00        | session 2                |
| 3:00         | session 3                |
| 6:00         | session 4 | cleaning  fabrica design |
| 9:00         | cleaning  | cleaning  | cleaning  | cleaning  | cleaning  | platform                 |

# handbuilding members packages fdp clay is included in prices of packages

# fabrica membership

# **350\$** per month

- All-time access du