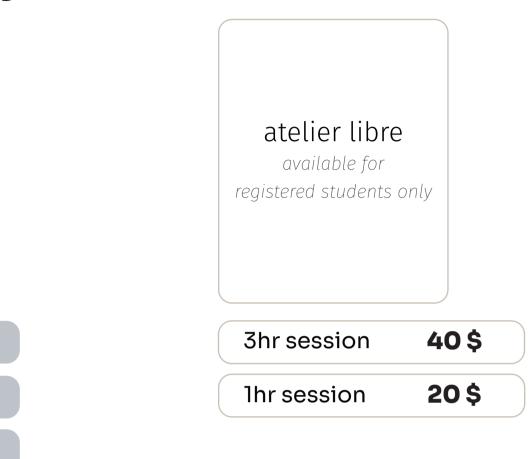

### wheel throwing

technical class

package of 12 **780** \$

atelier libre

3hr session 50\$

20\$ 1hr session