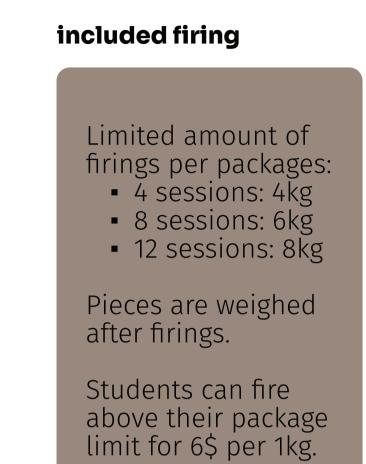

### included firing

Limited amount of firings per packages:

- 1 session: 2pcs4 sessions: 1kg
- 12 sessions: 4kg

Pieces are weighed after firings.

Students can fire above their package limit for 6\$ per 1kg.